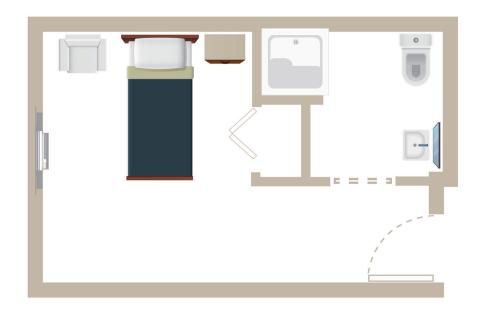

Unit #1 Two Bedroom Shared Bath

Private Suite #1

Private Suite #2

Private Suite #3

Deluxe #1 One Bedroom plus Kitchen

Deluxe #3 One Bedroom *plus* Kitchen