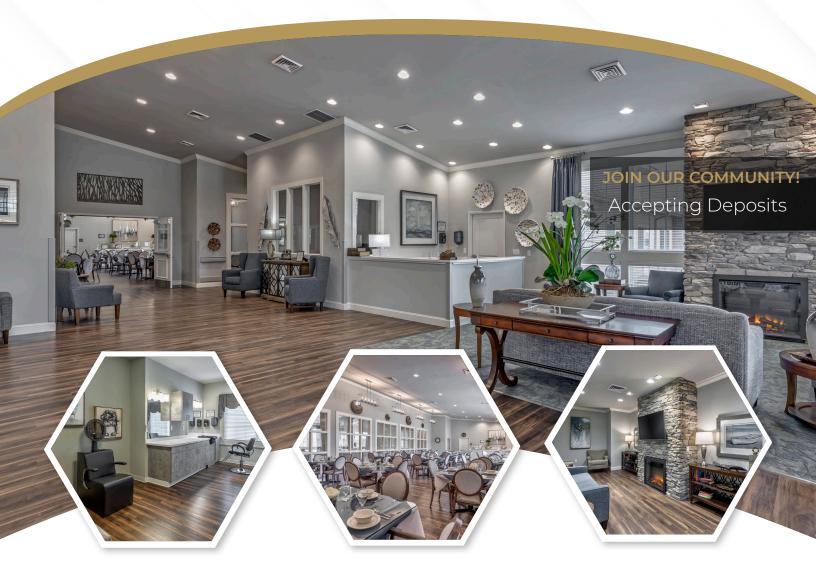

#### **AMENITIES**

All-inclusive Pricing
Variety of Floor Plans
Welcoming Common Areas
Beauty Salon & Barber Shop
Private Spa

### **AMENITIES**

Salon & Spa
Outdoor Patio
Utilities Included
Added Security Features

We provide a secure and comfortable lifestyle for senior living at The Landings of Albemarle. Our community includes an on-site beauty salon and barber shop, along with a private spa. All rooms have individual climate control and cable television. Our comprehensive activities and programming promise and engaging and fulfilling lifestyle.