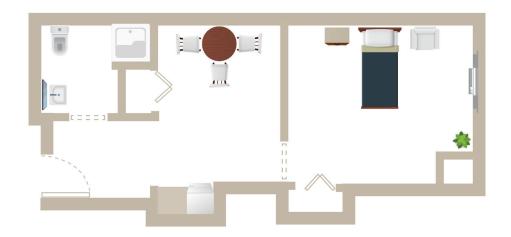

Unit #1 Two Bedroom Shared Bath

Private Suite #1

Private Suite #2

Private Suite #3

Deluxe #1 One Bedroom plus Kitchen

Deluxe #3 One Bedroom *plus* Kitchen