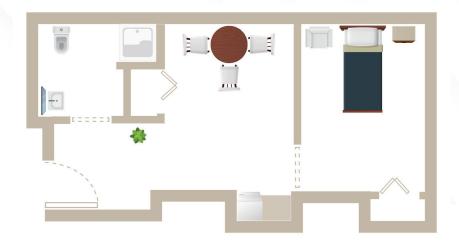

Unit #1 Two Bedroom Shared Bath

Private Suite #1

Private Suite #2

Private Suite #3

Deluxe #1 One Bedroom plus Kitchen

Deluxe #3 One Bedroom *plus* Kitchen