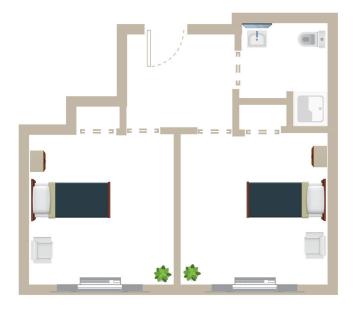

Unit #1 Two Bedroom Shared Bath

Private Suite #1

Private Suite #2

Private Suite #3

Deluxe #1 One Bedroom plus Kitchen

Deluxe #3 One Bedroom *plus* Kitchen

#### What's Included:

- √ A wide selection of room designs and styles
- √ Housekeeping daily tidy and weekly deep clean
- ✓ Laundry provided along with a resident laundry area available
- √ 3 meals fine dining program with alternates
- √ 24 hour care staff
- √ Activities and outings
- Medication management, assistance with activities of daily living
- ✓ Semi privates offer a common entry way with separate bedrooms, HVAC, and shared bath
- ✓ Furnished and non-furnished apartments
- √ Cable
- ✓ Large common areas beautifully decorated
- ✓ Emergency call system in bathroom and bedrooms
- √ Interior courtyards