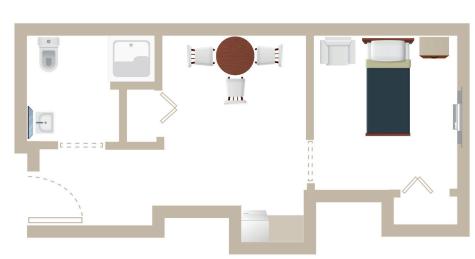

Unit #1 Two Bedroom Shared Bath

Private Suite #1

Private Suite #2

Private Suite #3

Deluxe #1 One Bedroom plus Kitchen

Deluxe #3 One Bedroom *plus* Kitchen