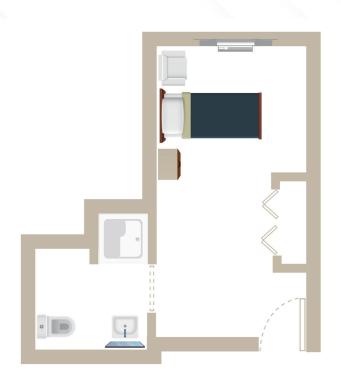

Unit #1 Two Bedroom Shared Bath

Private Suite #1

Private Suite #2

Private Suite #3

Deluxe #1 One Bedroom plus Kitchen

Deluxe #3 One Bedroom *plus* Kitchen

### What's Included:

- ✓ A wide selection of room designs and styles
- ✓ Internet Complimentary high-speed Internet
- √ Laundry Service Available
- ✓ Meal Options Fine dining program with alternates
- √ Valet Trash Service
- ✓ Pet Friendly Bring your furry friend with you
- ✓ Complimentary Parking To assist with travel to-andfrom your new home
- √ Studio, and one bedroom apartments
- √ Furnished and non-furnished apartments
- ✓ Cable Complimentary in-room cable service
- ✓ Large common areas Beautifully decorated
- √ Emergency monitoring pendant services (fee may apply)
- √ Interior courtyards