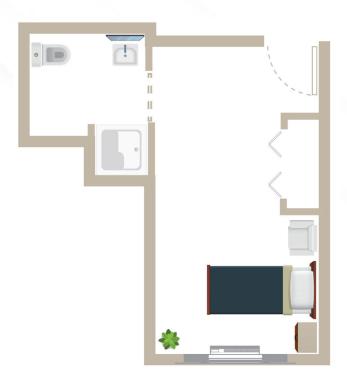

Unit #1 Two Bedroom Shared Bath

Private Suite #1

Private Suite #2

Private Suite #3

Deluxe #1 One Bedroom plus Kitchen

Deluxe #3 One Bedroom *plus* Kitchen

### What's Included:

- ✓ A wide selection of room designs and styles
- ✓ Internet Complimentary high-speed Internet
- √ Laundry Service Available
- ✓ Meal Options Fine dining program with alternates
- √ Valet Trash Service
- ✓ Pet Friendly Bring your furry friend with you
- ✓ Complimentary Parking To assist with travel to-andfrom your new home
- √ Studio, and one bedroom apartments
- √ Furnished and non-furnished apartments
- ✓ Cable Complimentary in-room cable service
- ✓ Large common areas Beautifully decorated
- √ Emergency monitoring pendant services (fee may apply)
- √ Interior courtyards