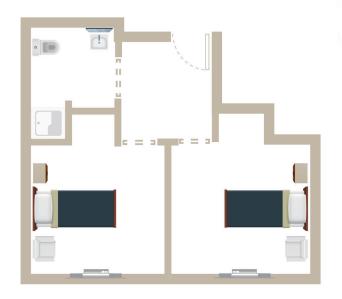

Unit #1 Two Bedroom Shared Bath

Private Suite #1

Private Suite #2

Private Suite #3

Deluxe #1 One Bedroom plus Kitchen

Deluxe #3 One Bedroom *plus* Kitchen

#### What's Included:

- √ A wide selection of room designs and styles
- √ Housekeeping daily tidy and weekly deep clean
- ✓ Laundry provided along with a resident laundry area available
- √ 3 meals fine dining program with alternates
- √ 24 hour care staff
- √ Activities and outings
- Medication management, assistance with activities of daily living
- ✓ Semi privates offer a common entry way with separate bedrooms, HVAC, and shared bath
- ✓ Furnished and non-furnished apartments
- √ Cable
- ✓ Large common areas beautifully decorated
- ✓ Emergency call system in bathroom and bedrooms
- √ Interior courtyards